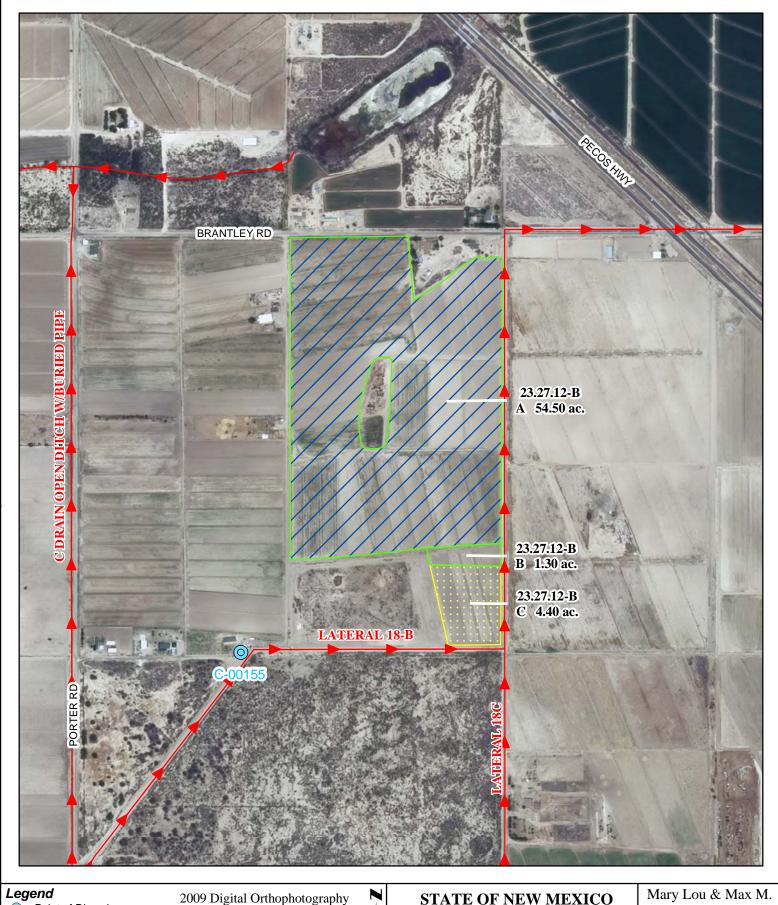

Subfile No.: 23.27.12-B

Court No.: CV-WH-03-162

CID Assessment Number: **585-00-00-00-01, 400-00-00-01, 538-00-00-00-01** 

Date of Filing of Original Consent Order: December 11, 2003

Defendants: MARY LOU VASQUEZ MAX M. VASQUEZ

# A. IRRIGATED LANDS (Surface Water & Supplemental Groundwater Combined):

a. Office of the State Engineer File No(s): 6, C-155-B

#### e. Point(s) of Diversion:

Well No.: C-00155

Location: As set forth in Part G of this Appendix.

Ditch Name: Carlsbad Irrigation District Main Canal Location: As set forth in Part G of this Appendix

### f. Location and Amount of Irrigated Acreage:

Section 12, Township 23S, Range 27E, N.M.P.M.

Pt. NW<sup>1</sup>/<sub>4</sub> 54.50 acres

Total: 54.50 acres (Supplemental)

As shown on the attached revised Hydrographic Survey Map for Subfile No. 23.27.12-B, and the CID Section Hydrographic Survey Map Sheet No. 13 (1999-2011), included in Part F of this Appendix, representing the Court record as of the date of the filing of this Decree.

#### f. Location and Amount of Irrigated Acreage:

Section 12, Township 23S, Range 27E, N.M.P.M.

Pt. NW1/4 1.30 acres

Total: 1.30 acres

As shown on the attached revised Hydrographic Survey Map for Subfile No. 23.27.12-B, and the CID Section Hydrographic Survey Map Sheet No. 13 (1999-2011), included in Part F of this Appendix, representing the Court record as of the date of the filing of this Decree.

#### f. Location and Amount of No Right Acreage:

Section 12, Township 23S, Range 27E, N.M.P.M.

Pt. NW1/4 4.40 acres
Total: 4.40 acres ( No Right )

As shown on the attached revised Hydrographic Survey Map for Subfile No. 23.27.12-B, and the CID Section Hydrographic Survey Map Sheet No. 13 (1999-2011), included in Part F of this Appendix, representing the Court record as of the date of the filing of this Decree.